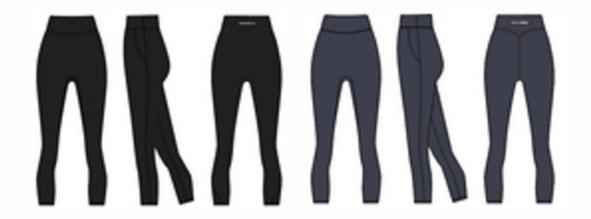

## **MOTION LEGGINGS 28"**

#### COLOURWAYS:

- Black
- Storm
- · Storm Leopard

- High waist with hidden waistband pocket.
- No front seam.
- Side seam.
- 28" Inseam length Not graded per size.