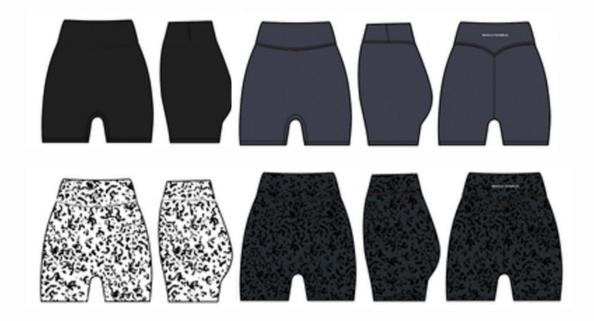

# **MOTION SHORTS 4"**

#### **COLOURWAYS:**

- Black
- Storm
- Black Leopard
- Storm Leopard

#### **FEATURES:**

- 4" Inseam Length Not graded per size.
- High waist with hidden waistband pocket.
- Side Seam.
- .