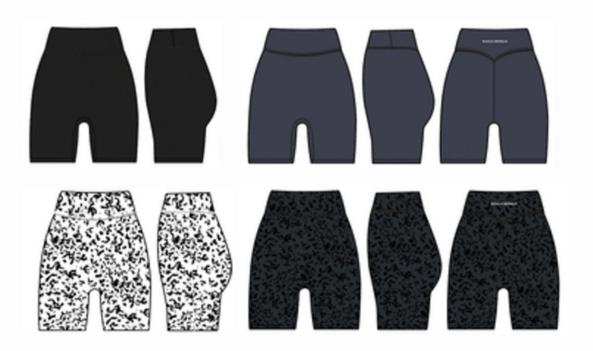

# **MOTION SHORTS 4"**

#### **COLOURWAYS:**

- Black
- Storm
- Black Leopard
- Storm Leopard

#### **FEATURES:**

- 4" Inseam Length Not graded per size.
- High waist with hidden waistband pocket.
- Side Seam.
- .