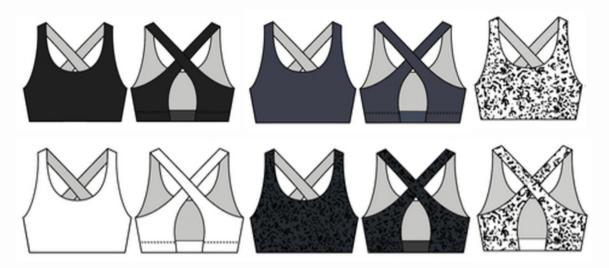

# **MOTION CROSS BACK BRA**

#### **COLOURWAYS:**

- Black
- Storm
- White
- Black Leopard
- · Storm Leopard

#### **FEATURES:**

- · Medium support.
- No seams or stitching on outside & hidden elastic band.
- · Cross back straps.
- Removable padding.