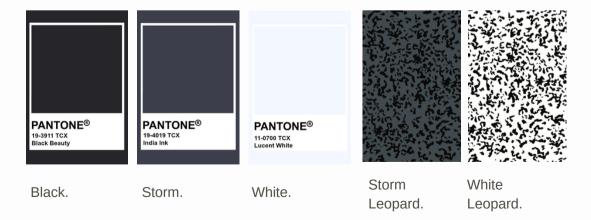

# THE COLOURS

#### **COLOURWAYS:**

- Black
- Storm
- White
- Black Leopard
- · Storm Leopard