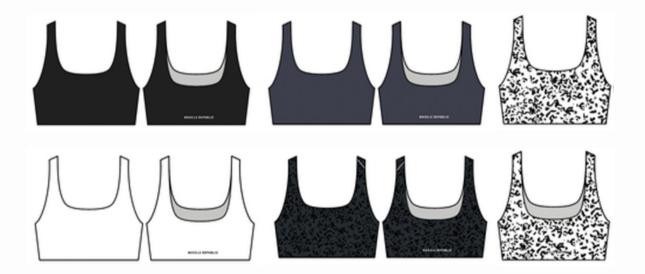

### **MOTION SCOOP BRA**

#### **COLOURWAYS:**

- Black
- Storm
- White
- · Black Leopard
- · Storm Leopard

- Medium support.
- No seams or stitching on outside & hidden elastic band.
- Straight straps with scoop front & back neckline.
- · Removable padding.