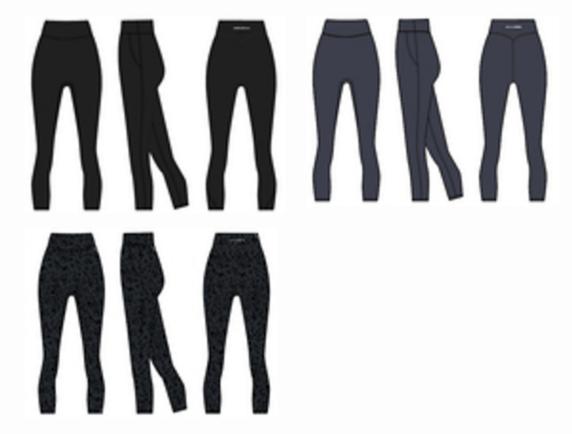

### **MOTION POCKET LEGGINGS 28"**

#### **COLOURWAYS:**

- Black
- Storm

- High waist with hidden waistband pocket.
- No front seam.
- Side seam.
- V Hip Pocket for phone.
- 28" Inseam length Not graded per size.