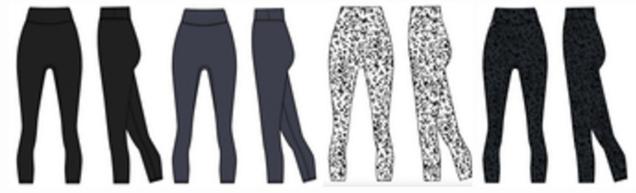

#### **MOTION LEGGINGS 24"**

#### **COLOURWAYS:**

- Black
- Storm
- · Black Leopard
- · Storm Leopard

#### **FEATURES:**

- High waist with hidden waistband pocket.
- No front seam.
- Side seam.
- 24" Inseam length Not graded per size.