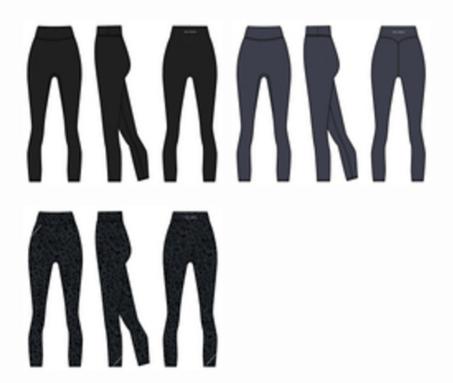

#### **MOTION POCKET LEGGINGS 24"**

#### **COLOURWAYS:**

- Black
- Storm
- · Storm Leopard

#### **FEATURES:**

- High waist with hidden waistband pocket.
- No front seam.
- · Side seam.
- V Hip Pocket for phone.
- 24" Inseam length Not graded per size.